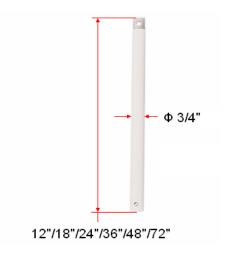

## 3/4" Diameter Downrods



## **Specifications**

Metal Material

Diameter3/4" (21.5mm)Packing12 pcs per box

Steel

## **Dimensions**



## Warranty & Compliances

Warranty 10 Year Limited Warranty



| Order Codes          |        |        |        |        |        |        |             |
|----------------------|--------|--------|--------|--------|--------|--------|-------------|
|                      | 12"    | 18"    | 24"    | 36"    | 48"    | 72"    |             |
| White                | 153429 | 153437 | 153445 | 154452 |        |        | Type:       |
| Satin Nickel (US15)  | 153460 |        | 153478 | 153486 | 153668 |        | Job:        |
| Bronze               | 153494 |        | 153502 | 153510 | 153650 | 153676 | Order Code: |
| Polished Brass (US3) | 153528 |        | 153536 |        |        |        | Approvals:  |
| Antique Brass (US5)  | 153544 |        | 153551 |        |        |        |