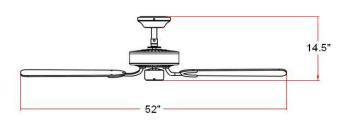

#### **Dimensions**

## **Specifications**

Material Construction: Steel

Motor Size: 153mm Dia x 12mm H (16 pole)

Diameter: 52"

**Downrod:** 3/4" dia. X 6" long

Mounting: Tri-mount adaptable (downrod,

close-to-ceiling & vaulted ceiling)