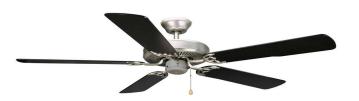

# **52" MILLBRIDGE CEILING FAN NO LIGHT KIT SN**

## **Specifications**

Material Construction: Steel

Motor Size: 153mm Dia x 12mm H (16 pole)

Diameter: 52"

**Downrod:** 3/4" dia. X 6" long

Mounting: Tri-mount adaptable (downrod,

close-to-ceiling & vaulted ceiling)

Blade Details: 5 blades; 10° pitch; reversible

Blade Color: Reversible: Black / Light Maple

Blade Material: MDF; California 93120 Complaint P1 PB & MDF

**Voltage:** 120V **Weight:** 15.5 lbs.

Light Kit - Lens - Light Kit - Lamp Info -