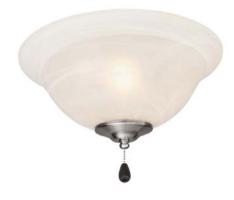

# 3 Light Bowl Ceiling Fan Light Kit

### **Specifications**

Material Construction: Glass (center)

Voltage: 120V Weight: 2.64 lbs. Light Kit - Lens Alabaster

**Light Kit - Lamp Info** 3 x 60W, candelabra-based incandescent lamp

Electricity Usage: 180W