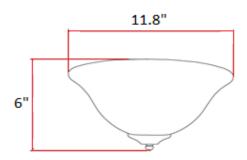

# 3 Light Bowl Ceiling Fan Light Kit



### **Specifications**

Material Construction: Glass (center)

Voltage: 120V Weight: 2.64 lbs. Light Kit - Lens Alabaster

**Light Kit - Lamp Info** 3 x 60W, candelabra-based incandescent lamp

Electricity Usage: 180W



#### **Dimensions**



## Warranty & Compliances

Warranty 10 Year Limited Warranty

**UL** UL Listed





## **Order Codes**

Satin Nickel 154203 Oil Rubbed Bronze 154211 Type: Job:

Order Code:

Approvals:

Design House reserves the right to make changes in materials, specifications & models at any time. Design House also reserves the right to discontinue product without notice or obligation.