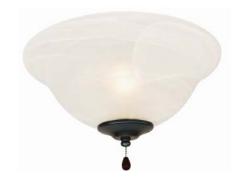

# 3 Light Bowl Ceiling Fan Light Kit

### **Specifications**

Material Construction: Glass (center)

Voltage: 120V Weight: 2.64 lbs. Light Kit - Lens Alabaster

**Light Kit - Lamp Info** 3 x 60W, candelabra-based incandescent lamp

Electricity Usage: 180W