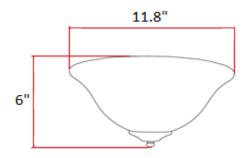

# 3 Light Bowl Ceiling Fan Light Kit



### **Specifications**

Material Construction: Glass (center)

Voltage: 120V Weight: 2.64 lbs. Light Kit - Lens Alabaster

**Light Kit - Lamp Info** 3 x 60W, candelabra-based incandescent lamp

Electricity Usage: 180W



#### **Dimensions**



## Warranty & Compliances

Warranty 10 Year Limited Warranty

**UL** UL Listed





#### **Order Codes**

Oil Rubbed Bronze 154211 Satin Nickel 154203 Type: Job:

Order Code: Approvals:

Design House reserves the right to make changes in materials, specifications & models at any time. Design House also reserves the right to discontinue product without notice or obligation.