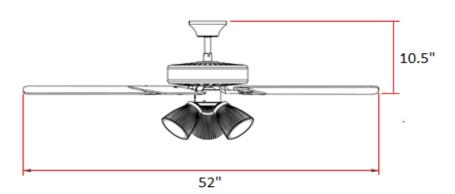

| Reversible: Black/ Light Maple              |
| Blade Material:        | Zinc Die Casted                             |
| Speed Control:         | 3 speed pull chain control                  |
| Voltage:               | 120V                                        |
| Weight:                | 18.8 lbs.                                   |
| Light Kit - Lens       | Frosted Opal Glass                          |
| Light Kit - Lamp Info  | 3 x 60W, candelabra-based incandescent lamp |
| Airflow at High Speed: | 5380 CFM                                    |
| Electricity Usage:     | 65W                                         |
| Airflow Efficiency:    | 83 CFM/W                                    |
| RPMs (High/Med/Low):   | 180/135/85                                  |



### Dimensions



# Warranty & CompliancesWarranty10 Year Limited Warranty

UL

UL Listed



#### **Companion Fixtures**

Satin Nickel

154229

Design House reserves the right to make changes in materials, specifications & models at any time. Design House also reserves the right to discontinue product without notice or obligation.