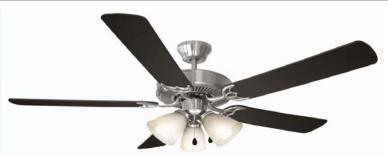

## Millbridge Energystar 52" Ceiling Fan

#### **Specifications**

| Material Construction: | Steel                                       |
|------------------------|---------------------------------------------|
| Motor Size:            | 153mm X 20mm                                |
| Diameter:              | 52"                                         |
| Downrod:               | 4"                                          |
| Mounting:              | Tri-Mount adaptable (downrod,               |
|                        | close-to-ceiling & vaulted ceiling)         |
| Blade Details:         | 5 blades: MDF                               |
| Blade Color:           | Reversible: Black/ Light Maple              |
| Blade Material:        | Zinc Die Casted                             |
| Speed Control:         | 3 speed pull chain control                  |
| Voltage:               | 120V                                        |
| Weight:                | 18.8 lbs.                                   |
| Light Kit - Lens       | Frosted Opal Glass                          |
| Light Kit - Lamp Info  | 3 x 60W, candelabra-based incandescent lamp |
| Airflow at High Speed: | 5380 CFM                                    |
| Electricity Usage:     | 65W                                         |
| Airflow Efficiency:    | 83 CFM/W                                    |
| RPMs (High/Med/Low):   | 180/135/85                                  |