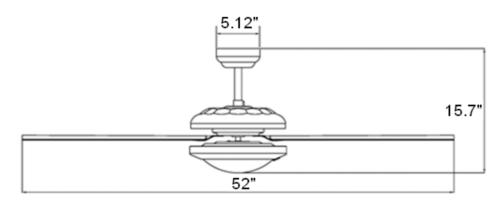

# Eastport 52" Ceiling Fan



## **Specifications**

**Description:** Eastport 52" Ceiling Fan with Light

Material Construction: Steel

Motor Size: 153mm Dia x 13mm H (16 pole)

Motor Control: Pull Chain

Diameter: 52"

**Downrod:** 3/4" dia. X 6" long

Mounting: Tri-mount

Blade Details: 5 blades; 11° pitch; reversible

Blade Material: MDF
Voltage: 120V
Weight: 15.4 lbs.
Light: Included

Bulb: 2 x 40w Candelabra Base Bulbs

Lens:Opal GlassAirflow at High Speed:4500 CFMElectricity Usage:60 WattsAirflow Efficiency:75 CFM/W



#### **Dimensions**



## Warranty & Compliances

Warranty 10 Year Limited Warranty

UL UL Listed

Calif. 93120 California 93120 Complaint P1 PB & MDF

EPACT 2005 Fan is compliant with the Energy Policy Act 2005 and includes a device that limits the light kit wattage to 190W.

### **Order Codes**

Type:

Job:

Order Code: Approvals: