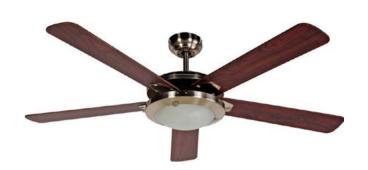

## **Specifications**

**Description:** Eastport 52" Ceiling Fan with Light

Material Construction: Steel

Motor Size: 153mm Dia x 13mm H (16 pole)

Motor Control: Pull Chain

Diameter: 52"

**Downrod:** 3/4" dia. X 6" long

Mounting: Tri-mount

Blade Details: 5 blades; 11° pitch; reversible

Blade Material: MDF
Voltage: 120V
Weight: 15.4 lbs.
Light: Included

Bulb: 2 x 40w Candelabra Base Bulbs

Lens:Opal GlassAirflow at High Speed:4500 CFMElectricity Usage:60 WattsAirflow Efficiency:75 CFM/W