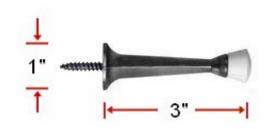

# Door Hardware 3" Cast Door Stop



## **Specifications**

Projections 3"

Metal Material100% steelScrew Size#6 x 15/16"Packagingpoly bag

### **Dimensions**



## Warranty & Compliances

Warranty Limited 1 year warranty

ANSI/BHMA N/A



#### **Order Codes**

Box Pack

Polished Brass (US3) 202291
Satin Nickel (US15) 202309
Gil Rubbed Bronze (US10B) 202317
Antique Brass (US5) 203000
TRU (MATCH)

Type: Job: Order

Order Code: Approvals:

Design House reserves the right to make changes in materials, specifications & models at any time. Design House also reserves the right to discontinue product without notice or obligation.