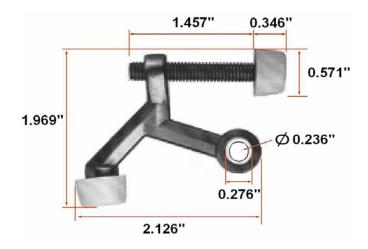

## **Specifications**

**Product Dimensions** 2.126" x 1.969" (54mm x 50mm)

Metal Material Zinc Alloy

Hinge Pin with rubber bumper to protect door

**Door Opening** adjust from 85° to 125°

Packaging poly bag

### **Dimensions**