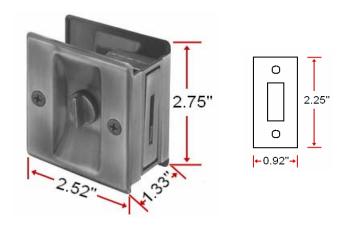

### **Specifications**

| Product Dimensions | 2.75" x 2.52" x 1.33" (70mm x 64mm x 33.8mm) |
|--------------------|----------------------------------------------|
| Metal Material     | solid brass                                  |
| Integrated Pull    | 1" x 2-9/16"                                 |
| Side Plate         | included, solid brass                        |
| Packaging          | poly bag                                     |

#### Dimensions