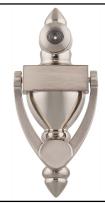

## **PRODUCT DATA SHEET**

**Product Description:** Door knocker with viewer, 160 degrees, 4". For 1 1/4 - 1 3/4" thick door. Fabricated from zinc with a US15 satin nickel finish. Viewing lens fabricated from

Description:

Door Knocker With Viewer, 160, 4"

Part Number:

32424

|              | Date 06/16 | Rev. <b>04</b> |
|--------------|------------|----------------|
| Sheet 1 of 1 |            |                |