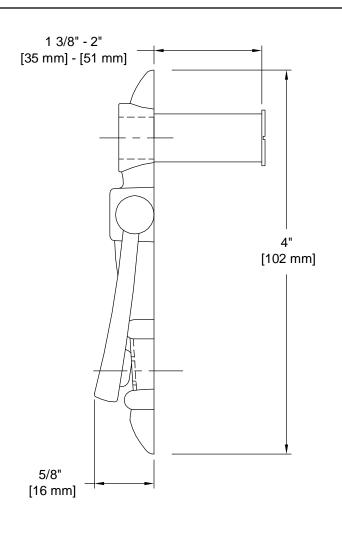

## **PRODUCT DATA SHEET**

**Product Description:** Door knocker with viewer, 160 degrees, 4". For 1 1/4 - 1 3/4" thick door. Fabricated from zinc with a US15 satin nickel finish. Viewing lens fabricated from

plastic. Mounting hardware: One 7/8" length screw included.

Overall Size: 1 3/4" W X 4" H X 5/8" D

Material: Zinc

Finish: US15 Satin Nickel

**Cross Reference** 

| O1033 Reference |             |  |
|-----------------|-------------|--|
| Manufacturer    | Part Number |  |
|                 |             |  |
|                 |             |  |