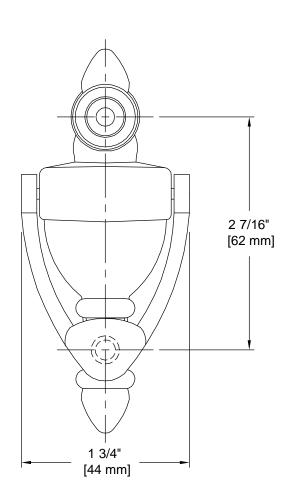

## **PRODUCT DATA SHEET**

**Product Description:** Door knocker with viewer, 160 degrees, 4". For 1 1/4 - 1 3/4" thick door. Fabricated from zinc with a US15 satin nickel finish. Viewing lens fabricated from

plastic. Mounting hardware: One 7/8" length screw included.

Overall Size: 1 3/4" W X 4" H X 5/8" D

Material: Zinc

Finish: US15 Satin Nickel

**Cross Reference** 

| O1033 Reference |             |  |
|-----------------|-------------|--|
| Manufacturer    | Part Number |  |
|                 |             |  |
|                 |             |  |