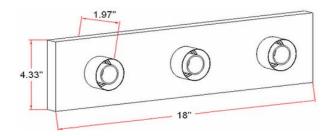

# 3 LT Strip Light Polished Chrome Finish



## **Specifications**

Material Construction: Formed steel

Lens: N/a

Lamp Type & Wattage: Three 60W, medium base incandescent lamps

Mounting: Wall mounted; Suitable for up/down mounting

Finish Polished Chrome (US26)

Voltage: 120V Weight: 1.43 lbs



### **Dimensions**



### Warranty & Compliances

Warranty 10 Year Limited Warranty

UL/cUL; Suitable for damp locations

ADA N/A EnergyStar N/A





### **Companion Fixtures**

Polished Chrome (US26) 500850

Honey Oak 500199

Polished Brass (US3) 500827

Type:

Job:

Order Code: Approvals:

Design House reserves the right to make changes in materials, specifications & models at any time. Design House also reserves the right to discontinue product without notice or obligation.