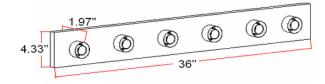

# 6 LT Strip Light Polished Chrome Finish



## Specifications

| Material Construction:<br>Lens: | Formed steel<br>N/a                                                   |
|---------------------------------|-----------------------------------------------------------------------|
| Lamp Type & Wattage:            | Six 60W, medium base incandescent lamps                               |
| Mounting:<br>Finish             | Wall mounted; Suitable for up/down mounting<br>Polished Chrome (US26) |
| Voltage:                        | 120V                                                                  |
| Weight:                         | 3.25 lbs                                                              |



## Dimensions



### Warranty & Compliances

| Warranty   |  |
|------------|--|
| UL         |  |
| ADA        |  |
| EnergyStar |  |

10 Year Limited Warranty UL/cUL; Suitable for damp locations N/A N/A



#### **Companion Fixtures**

Polished Chrome (US26)

500942 TRUMMATCH

Honey Oak

500223

Type: Job: Order Code:

Approvals:

Design House reserves the right to make changes in materials, specifications & models at any time. Design House also reserves the right to discontinue product without notice or obligation.