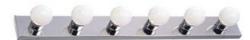

# 6 LT Strip Light Polished Chrome Finish

## Specifications

| Material Construction:<br>Lens: | Formed steel<br>N/a                                                   |
|---------------------------------|-----------------------------------------------------------------------|
| Lamp Type & Wattage:            | Six 60W, medium base incandescent lamps                               |
| Mounting:<br>Finish             | Wall mounted; Suitable for up/down mounting<br>Polished Chrome (US26) |
| Voltage:                        | 120V                                                                  |
| Weight:                         | 3.25 lbs                                                              |