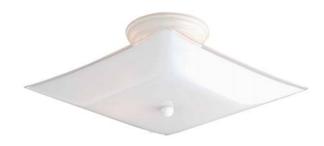

# 2 LT 12" WHITE CEIL

### **Specifications**

Material Construction:Formed SteelLens:White glass

Lamp Type & Wattage: Two 60W, medium base incandescent lamps

Mounting: Ceiling mounted

Finish: White Voltage: 120V Weight: 2.0 lbs