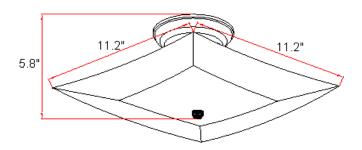

# 2 LT 12" WHITE CEIL



### **Specifications**

Material Construction:Formed SteelLens:White glass

Lamp Type & Wattage: Two 60W, medium base incandescent lamps

Mounting: Ceiling mounted

Finish: White Voltage: 120V Weight: 2.0 lbs



#### **Dimensions**



#### Warranty & Compliances

Warranty 10 Year Limited Warranty

UL UL/cUL listed

ADA N/A EnergyStar N/A





## **Companion Fixtures**

White 501338

Type:

Job:

Order Code: Approvals:

Design House reserves the right to make changes in materials, specifications & models at any time. Design House also reserves the right to discontinue product without notice or obligation.