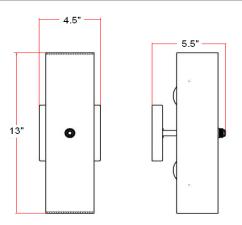

# 2 LT 13" WHITE CHANNEL LT



#### **Specifications**

| Material Construction: | Formed Steel                            |
|------------------------|-----------------------------------------|
| Lens:                  | White glass                             |
| Lamp Type & Wattage:   | Two 60W, medium base incandescent lamps |
| Mounting:              | Wall mounted                            |
| Voltage:               | 120V                                    |
| Weight:                | 1.36 lbs                                |



## Dimensions



### Warranty & Compliances

Warranty UL ADA EnergyStar

10 Year Limited Warranty UL/cUL listed; suitable for damp locations N/A N/A



#### **Order Code**

White

501452

Туре:

Job: Order Code: Approvals:

Design House reserves the right to make changes in materials, specifications & models at any time. Design House also reserves the right to discontinue product without notice or obligation.