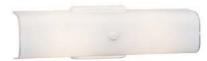

# 2 LT 13" WHITE CHANNEL LT

#### **Specifications**

| Material Construction: | Formed Steel                            |
|------------------------|-----------------------------------------|
| Lens:                  | White glass                             |
| Lamp Type & Wattage:   | Two 60W, medium base incandescent lamps |
| Mounting:              | Wall mounted                            |
| Voltage:               | 120V                                    |
| Weight:                | 1.36 lbs                                |