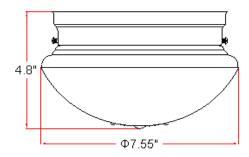

# 1 LT AB W/FROST ETCH GLSS CEIL



## **Specifications**

Material Construction:Formed SteelLens:Frosted etched glass

Lamp Type & Wattage: One 60W, medium base incandescent lamp

Mounting: Ceiling mounted
Finish: Anitque Brass (US5)

Voltage: 120V Weight: 1.5 lbs



### **Dimensions**



#### Warranty & Compliances

Warranty 10 Year Limited Warranty

UL UL/cUL listed

ADA N/A EnergyStar N/A





## **Companion Fixtures**

Anitque Brass (US5) 501866

TRUMMATCH

Type:

Job:

Order Code: Approvals:

Design House reserves the right to make changes in materials, specifications & models at any time. Design House also reserves the right to discontinue product without notice or obligation.