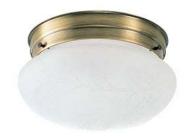

# 1 LT AB W/FROST ETCH GLSS CEIL

## **Specifications**

Material Construction:Formed SteelLens:Frosted etched glass

Lamp Type & Wattage: One 60W, medium base incandescent lamp

Mounting: Ceiling mounted
Finish: Anitque Brass (US5)

Voltage: 120V Weight: 1.5 lbs