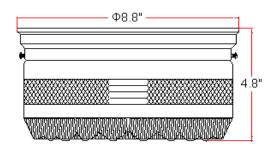

# 2 LT 8" CHROME DRUM CEILING LT



## **Specifications**

Material Construction:Formed SteelLens:Prismatic glass

Lamp Type & Wattage: Two 60W, medium base incandescent lamps

Mounting: Ceiling mounted

Finish: Polished Chrome (US26)

Voltage: 120V Weight: 1.8 lbs



### **Dimensions**



### Warranty & Compliances

Warranty 10 Year Limited Warranty

UL UL/cUL listed

ADA N/A EnergyStar N/A





#### **Companion Fixtures**

Polished Chrome (US26)

501999



Type:

Job:

Order Code: Approvals:

Design House reserves the right to make changes in materials, specifications & models at any time. Design House also reserves the right to discontinue product without notice or obligation.