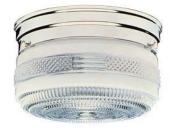

# 2 LT 8" CHROME DRUM CEILING LT

## **Specifications**

Material Construction:Formed SteelLens:Prismatic glass

Lamp Type & Wattage: Two 60W, medium base incandescent lamps

Mounting: Ceiling mounted

Finish: Polished Chrome (US26)

Voltage: 120V Weight: 1.8 lbs