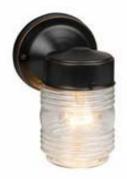

## **JELLY JAR Outdoor Lighting Collection**

## **Specifications**

| Material Construction: | Formed Ste   |  |
|------------------------|--------------|--|
| Lens:                  | Clear glass  |  |
| Lamp Type & Wattage:   | One 60W, n   |  |
| Mounting:              | Wall mounter |  |
| Voltage:               | 120V         |  |
| Weight:                | 0.99 lbs     |  |
|                        |              |  |

med Steel ar glass e 60W, medium base incandescent lamp II mounted IV 9 lbs