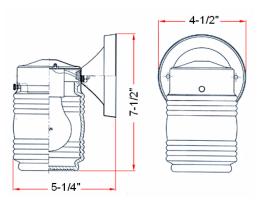

## **JELLY JAR Outdoor Lighting Collection**



## **Specifications**

| Material Construction: | Formed Ste   |  |
|------------------------|--------------|--|
| Lens:                  | Clear glass  |  |
| Lamp Type & Wattage:   | One 60W, n   |  |
| Mounting:              | Wall mounter |  |
| Voltage:               | 120V         |  |
| Weight:                | 0.99 lbs     |  |
|                        |              |  |

med Steel ar glass e 60W, medium base incandescent lamp II mounted IV 9 lbs



## Dimensions



## Warranty & Compliances

| Warranty & Comp           | liances                     |                   |             |  |
|---------------------------|-----------------------------|-------------------|-------------|--|
| Warranty                  | 10 Year Limited Warrant     | у                 |             |  |
| UL                        | UL/cUL listed; Suitable for | or damp locations | ASTRA ST    |  |
| ADA                       | N/A                         |                   |             |  |
| EnergyStar                | N/A                         |                   |             |  |
| Order Codes               |                             |                   |             |  |
|                           |                             |                   |