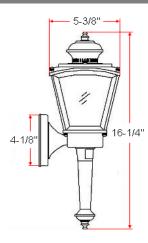

# HANCOCK Uplight

# DESIGNHOUSE

## **Specifications**

| Material Construction: | Formed St  |
|------------------------|------------|
| Lens:                  | Clear Beve |
| Lamp Type & Wattage:   | One 60W,   |
| Mounting:              | Wall mour  |
| Finish:                | Polished E |
| Voltage:               | 120V       |
| Weight:                | 2.73 lbs   |
|                        |            |

rmed Steel ear Beveled glass e 60W, medium base incandescent lamp all mounted lished Brass (US3), Black DV 3 lbs



#### Dimensions



#### Warranty & Compliances

| <b>_</b>   |                                     |          |
|------------|-------------------------------------|----------|
| Warranty   | 10 Year Limited Warranty            | c 🔁 us   |
| UL         | UL/cUL; Suitable for damp locations |          |
| ADA        | N/A                                 | <b>e</b> |
| EnergyStar | N/A                                 |          |
|            |                                     |          |

### **Order Codes**

Polished Brass (US3) Black

502021 502369

Type:

Job: Order Code: Approvals:

Design House reserves the right to make changes in materials, specifications & models at any time. Design House also reserves the right to discontinue product without notice or obligation.