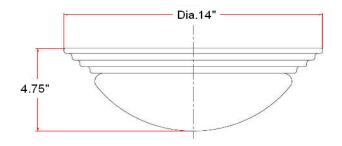

# TWIST OFF 2 LT GOLD CEIL



### **Specifications**

| Material Construction: | Formed Steel                            |
|------------------------|-----------------------------------------|
| Lens:                  | Opal glass                              |
| Lamp Type & Wattage:   | Two 60W, medium base incandescent lamps |
| Mounting:              | Ceiling mounted                         |
| Voltage:               | 120V                                    |
| Weight:                | 3.52 lbs                                |



## Dimensions



### Warranty & Compliances

Warranty UL ADA EnergyStar 10 Year Limited Warranty UL/cUL listed N/A N/A



## **Companion Fixtures**

Old Gold

503219

Type: Job:

Order Code: Approvals:

Design House reserves the right to make changes in materials, specifications & models at any time. Design House also reserves the right to discontinue product without notice or obligation.