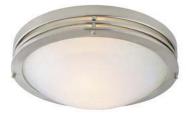

# **2 LIGHT SN W/ALABASTER CEIL**

## **Specifications**

Material Construction:Formed SteelLens:Alabaster glass

Lamp Type & Wattage: Two 60W, medium base incandescent lamps

Mounting: Ceiling mounted

Voltage: 120V Weight: 4.81 lbs