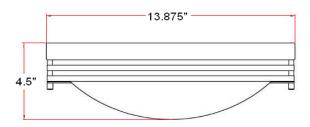

# **2 LIGHT SN W/ALABASTER CEIL**



## **Specifications**

Material Construction:Formed SteelLens:Alabaster glass

Lamp Type & Wattage: Two 60W, medium base incandescent lamps

Mounting: Ceiling mounted

Voltage: 120V Weight: 4.81 lbs



#### **Dimensions**



### Warranty & Compliances

Warranty 10 Year Limited Warranty

UL UL/cUL listed

ADA N/A EnergyStar N/A





#### **Order Code**

Satin Nickel (US15) 503284

TRU

Type:

Job:

Order Code: Approvals:

Design House reserves the right to make changes in materials, specifications & models at any time. Design House also reserves the right to discontinue product without notice or obligation.