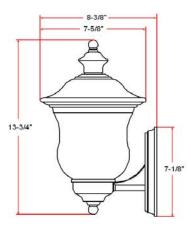

| Material Construction:     | Formed Steel                              |  |
|----------------------------|-------------------------------------------|--|
| Lens:                      | Seedy glass                               |  |
| Lamp Type & Wattage:       | One 100W, medium base incandescent lamp   |  |
| Mounting:                  | Wall mounted                              |  |
| Finish:                    | Heritage Silver/Oil Rubbed Bronze (US10B) |  |
| Voltage:                   | 120V                                      |  |
| Weight:                    | 2.73 lbs                                  |  |
| <b>Companion Fixtures:</b> | Uplight & Downlight                       |  |
|                            |                                           |  |



#### Dimensions



#### Warranty & Compliances

| Warranty   | 10 Year Limited Warranty            |
|------------|-------------------------------------|
| UL         | UL/cUL; Suitable for damp locations |
| ADA        | N/A                                 |
| EnergyStar | N/A                                 |



#### **Companion Fixtures**

Uplight

508978 Heritage Silver

## Downlight

503839 White 502906 Black

505362 Oil Rubbed Bronze (US10B)

| Type: |       |
|-------|-------|
| Job:  |       |
| Order | Code: |

Approvals:

Design House reserves the right to make changes in materials, specifications & models at any time. Design House also reserves the right to discontinue product without notice or obligation.