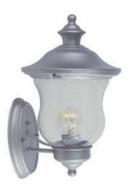

### **HIGHLAND** Uplight

#### **Specifications**

| Material Construction:     | Formed Steel                              |  |
|----------------------------|-------------------------------------------|--|
| Lens:                      | Seedy glass                               |  |
| Lamp Type & Wattage:       | One 100W, medium base incandescent lamp   |  |
| Mounting:                  | Wall mounted                              |  |
| Finish:                    | Heritage Silver/Oil Rubbed Bronze (US10B) |  |
| Voltage:                   | 120V                                      |  |
| Weight:                    | 2.73 lbs                                  |  |
| <b>Companion Fixtures:</b> | Uplight & Downlight                       |  |
|                            |                                           |  |