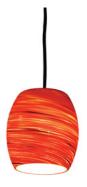

# **RED HOT Art Glass Pendant**

## **Specifications**

Material Construction:Formed SteelLens:Red hot glass

Lamp Type & Wattage: One 60W, medium base incandescent lamp

Mounting: Ceiling mounted
Finish: Satin Nickel (US15)

 Voltage:
 120V