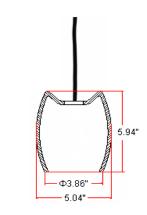

# **RED HOT Art Glass Pendant**



## **Specifications**

Material Construction:Formed SteelLens:Red hot glass

Lamp Type & Wattage: One 60W, medium base incandescent lamp

Mounting: Ceiling mounted
Finish: Satin Nickel (US15)

 Voltage:
 120V

 Weight:
 2.27 lbs



### **Dimensions**



### Warranty & Compliances

Warranty 10 Year Limited Warranty

 UL
 UL/cUL

 ADA
 N/A

 EnergyStar
 N/A





#### **Order Codes**

Pendant 505768

Type:

Job:

Order Code: Approvals:

Design House reserves the right to make changes in materials, specifications & models at any time. Design House also reserves the right to discontinue product without notice or obligation.