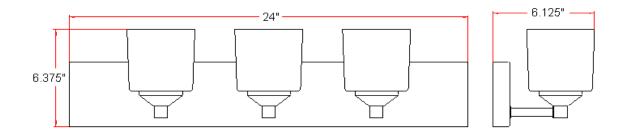

----------------------------------------|---------------------------------------------------------------------------------------------------------------------------------|
| Finish:                                                              | Satin Nickel (US15)                                                                                                             |
| Voltage:                                                             | 120V                                                                                                                            |
| Weight:                                                              | 5.0 lbs                                                                                                                         |



### Dimensions



## Warranty & Compliances

| Warranty   | 10 Year Limited Warranty            |
|------------|-------------------------------------|
| UL         | UL/cUL; Suitable for damp locations |
| ADA        | N/A                                 |
| EnergyStar | N/A                                 |



#### **Companion Fixtures**

Satin Nickel (US15)

506493

TRU

Type: Job:

Order Code: Approvals:

Design House reserves the right to make changes in materials, specifications & models at any time. Design House also reserves the right to discontinue product without notice or obligation.