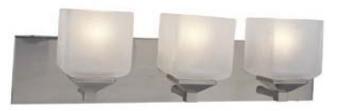

# SYRAH 3 LT Bath Light

#### **Specifications**

| Material Construction:<br>Lens:<br>Lamp Type & Wattage:<br>Mounting: | Formed Steel<br>Frosted float glass<br>Three 60W, medium base incandescent lamps<br>Wall mounted; Suitable for up/down mounting |
|----------------------------------------------------------------------|---------------------------------------------------------------------------------------------------------------------------------|
| Finish:                                                              | Satin Nickel (US15)                                                                                                             |
| Voltage:                                                             | 120V                                                                                                                            |
| Weight:                                                              | 5.0 lbs                                                                                                                         |