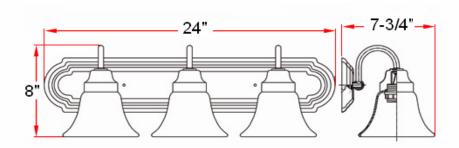

## **ALLANTE 3 LT Bath Light**



## **Specifications**

Material Construction:Formed SteelLens:Frosted glass

Lamp Type & Wattage: Three 60W, medium base incandescent lamps

Mounting: Wall mounted; Suitable for up/down mounting

**Voltage:** 120V **Weight:** 5.83 lbs



## **Dimensions**



## Warranty & Compliances

Warranty 10 Year Limited Warranty

UL/cUL listed; Suitable for damp locations

ADA N/A EnergyStar N/A



3 LT

 Satin Nickel (US15)
 506584

 Oil Rubbed Bronze (US10B)
 506618



Type: Job:

Order Code: Approvals:

Design House reserves the right to make changes in materials, specifications & models at any time. Design House also reserves the right to discontinue product without notice or obligation.