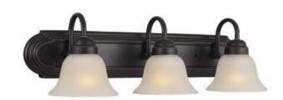

## **ALLANTE 3 LT Bath Light**

## **Specifications**

Material Construction:Formed SteelLens:Frosted glass

Lamp Type & Wattage: Three 60W, medium base incandescent lamps

Mounting: Wall mounted; Suitable for up/down mounting

**Voltage:** 120V **Weight:** 5.83 lbs

## Warranty & Compliances

Warranty 10 Year Limited Warranty

UL/cUL listed; Suitable for damp locations

ADA N/A EnergyStar N/A

3 LT

 Satin Nickel (US15)
 506584

 Oil Rubbed Bronze (US10B)
 506618

Type: Job: