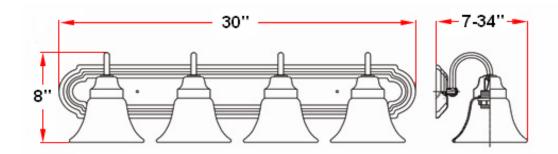

# **ALLANTE 4 LT Vanity Light**



# **Specifications**

Material Construction:Formed SteelLens:Frosted glass

Lamp Type & Wattage: Four 60W, medium base incandescent lamps

Mounting: Wall mounted; Suitable for up/down mounting

Voltage: 120V Weight: 8.01 lbs



### **Dimensions**



# Warranty & Compliances

Warranty 10 Year Limited Warranty

UL/cUL listed; Suitable for damp locations

ADA N/A EnergyStar N/A





#### **Order Codes**

4 LT

 Satin Nickel (US15)
 506592

 Oil Rubbed Bronze (US10B)
 506626



Type: Job:

Order Code: Approvals:

Design House reserves the right to make changes in materials, specifications & models at any time. Design House also reserves the right to discontinue product without notice or obligation.