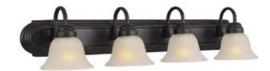

# **ALLANTE 4 LT Vanity Light**

# **Specifications**

Material Construction:Formed SteelLens:Frosted glass

Lamp Type & Wattage: Four 60W, medium base incandescent lamps

Mounting: Wall mounted; Suitable for up/down mounting

Voltage: 120V Weight: 8.01 lbs

#### **Order Codes**

4 LT

 Satin Nickel (US15)
 506592

 Oil Rubbed Bronze (US10B)
 506626

Type: Job:

Order Code: Approvals:

Design House reserves the right to make changes in materials, specifications & models at any time. Design House also reserves the right to discontinue product without notice or obligation.