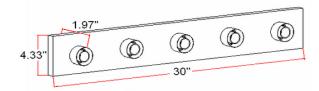

# **5 LT Strip Light Polished Chrome Finish**



# **Specifications**

Material Construction: Formed steel

Lens: N/a

**Lamp Type & Wattage:** Five 60W, medium base incandescent lamps **Mounting:** Wall mounted; Suitable for up/down mounting

Finish Polished Chrome (US26)

Voltage: 120V Weight: 3.03 lbs



#### **Dimensions**



## Warranty & Compliances

Warranty 10 Year Limited Warranty

UL/cUL; Suitable for damp locations

ADA N/A EnergyStar N/A





### **Companion Fixtures**

Polished Chrome (US26) 509653

Honey Oak 500215

Type:

Job:

Order Code: Approvals:

Design House reserves the right to make changes in materials, specifications & models at any time. Design House also reserves the right to discontinue product without notice or obligation.