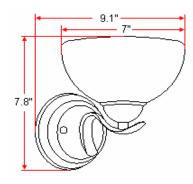

------------------------------------------------------------|
| Lens:                  | Alabaster Glass                                                           |
| Lamp Type & Wattage:   | One 60W, medium base incandescent lamp                                    |
| Mounting:              | Wall mounted; Suitable for up/down mounting                               |
| Finish:                | Satin Nickel (US15)                                                       |
| Voltage:               | 120V                                                                      |
| Weight:                | 2.0 lbs                                                                   |
| Companion Fixtures:    | Chandeliers, wall/vanity lights, ceiling mounts, pendants & island lights |



# Dimensions



### Warranty & Compliances

| Warranty   | 10 Year Limited Warranty            |  |  |
|------------|-------------------------------------|--|--|
| UL         | UL/cUL; Suitable for damp locations |  |  |
| ADA        | N/A                                 |  |  |
| EnergyStar | N/A                                 |  |  |

#### **Companion Fixtures**

| 1 LT Wall Mount    | 512517 | TRUMMATCH |
|--------------------|--------|-----------|
| 2 LT Wall Mount    | 512509 | TRUMATCH  |
| 3 LT Vanity Light  | 512541 | TRUMMATCH |
| 4 LT Vanity Light  | 512558 | TRUMMATCH |
| 2 LT Ceiling Mount | 512475 | TRUMMATCH |
| 3 LT Chandelier    | 512582 | TRUMMATCH |
| 5 LT Chandelier    | 512483 | TRUMMATCH |
| 9 LT Chandelier    | 512491 | TRUMMATCH |
| Island Light       | 512574 | TRUMMATCH |
| Pen