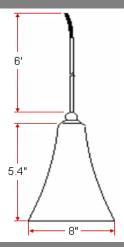

# **CARSON Art Glss Pendant**



# **Specifications**

Material Construction:Formed SteelLens:Caramel swirl glass

Lamp Type & Wattage: One 60W, medium base incandescent lamp

Mounting: Ceiling mounted

Finish: Oil Rubbed Bronze (US10B)

Voltage: 120V Weight: 1.8 lbs



### **Dimensions**



# Warranty & Compliances

Warranty 10 Year Limited Warranty

 UL
 UL/cUL

 ADA
 N/A

 EnergyStar
 N/A





### **Order Codes**

Pendant 516807

Type:

Job:

Order Code: Approvals:

Design House reserves the right to make changes in materials, specifications & models at any time. Design House also reserves the right to discontinue product without notice or obligation.