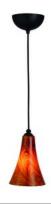

# **CARSON Art Glss Pendant**

# **Specifications**

Material Construction:Formed SteelLens:Caramel swirl glass

Lamp Type & Wattage: One 60W, medium base incandescent lamp

Mounting: Ceiling mounted

Finish: Oil Rubbed Bronze (US10B)

Voltage: 120V Weight: 1.8 lbs