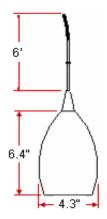

# **PRESTON Art Glss Pendant**



### **Specifications**

Material Construction: Formed Steel

Lens: Amber / Blue / White glass

Lamp Type & Wattage: One 60W, medium base incandescent lamp

Mounting: Ceiling mounted
Finish: Satin Nickel (US15)

 Voltage:
 120V

 Weight:
 0.88 lbs



#### **Dimensions**



## **Warranty & Compliances**

Warranty 10 Year Limited Warranty

 UL
 UL/cUL

 ADA
 N/A

 EnergyStar
 N/A





#### **Order Codes**

 Amber
 516823

 Blue
 516831

 White
 516849

Type: Job:

Order Code: Approvals:

Design House reserves the right to make changes in materials, specifications & models at any time. Design House also reserves the right to discontinue product without notice or obligation.