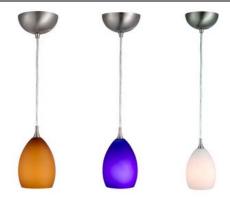

# **PRESTON Art Glss Pendant**

### **Specifications**

Material Construction: Formed Steel

Lens: Amber / Blue / White glass

Lamp Type & Wattage: One 60W, medium base incandescent lamp

Mounting: Ceiling mounted
Finish: Satin Nickel (US15)

#### **Order Codes**

 Amber
 516823

 Blue
 516831

 White
 516849

Type: Job:

Order Code: Approvals:

Design House reserves the right to make changes in materials, specifications & models at any time. Design House also reserves the right to discontinue product without notice or obligation.