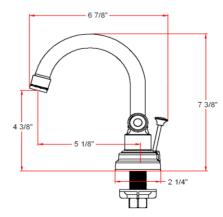

#### **Dimensions**

### **Specifications**

Flow Rate (GPM) 1.3GPM @ 60 psi

**Material Content** AB1953 platform hybrid body with ceramic handle

Pop-Up Drain Brass pop-up **Spout Reach** 5-1/8" Cartridge Washerless

**Lever Handle Operation** (1/4) quarter turn stop Installation Type 3-hole, 4" center mount