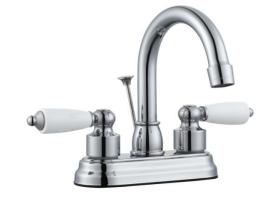

# **Westmoor Lavatory Faucet**

### **Specifications**

Flow Rate (GPM) 1.3GPM @ 60 psi

**Material Content** AB1953 platform hybrid body with ceramic handle

Pop-Up Drain Brass pop-up **Spout Reach** 5-1/8" Cartridge Washerless

**Lever Handle Operation** (1/4) quarter turn stop Installation Type 3-hole, 4" center mount