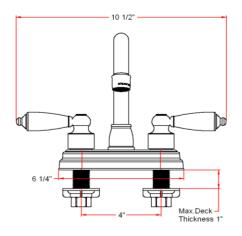

#### **Dimensions**

### **Specifications**

Flow Rate (GPM) 1.3GPM @ 60 psi

**Material Content** AB1953 platform hybrid body with ceramic handle

Pop-Up Drain Brass pop-up **Spout Reach** 5-1/8" Cartridge Washerless

**Lever Handle Operation** (1/4) quarter turn stop Installation Type 3-hole, 4" center mount