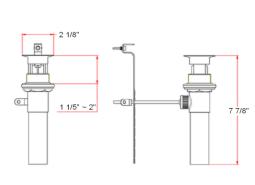

#### **Dimensions**

### **Specifications**

Flow Rate (GPM) 1.3GPM @ 60 psi

**Material Content** AB1953 platform hybrid body with ceramic handle

Pop-Up Drain Brass pop-up **Spout Reach** 5-1/8" Cartridge Washerless

**Lever Handle Operation** (1/4) quarter turn stop Installation Type 3-hole, 4" center mount