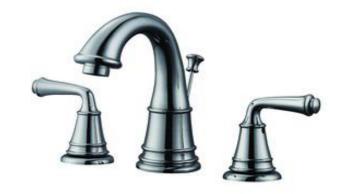

# **Eden Wide Spread Lavatory Faucet**

## **Specifications**

Flow Rate (GPM) 1.4 GPM @ 60 psi

**Material Content** AB1953 platform hybrid body with zinc handle

Pop-Up Drain Brass pop-up **Spout Reach** 4-7/16" Cartridge Ceramic disc

**Lever Handle Operation** (1/4) quarter turn stop Installation Type 3-hole, 8" center mount