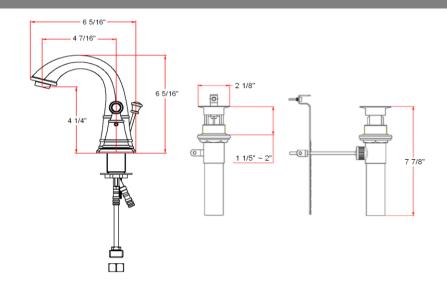

### **Dimensions**

## **Specifications**

Flow Rate (GPM) 1.4 GPM @ 60 psi

**Material Content** AB1953 platform hybrid body with zinc handle

Pop-Up Drain Brass pop-up **Spout Reach** 4-7/16" Cartridge Ceramic disc

**Lever Handle Operation** (1/4) quarter turn stop Installation Type 3-hole, 8" center mount