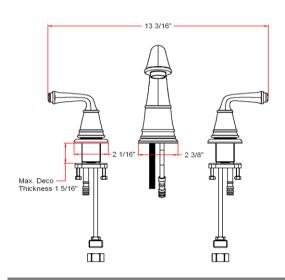

### **Dimensions**

## **Specifications**

Flow Rate (GPM) 1.4 GPM @ 60 psi

**Material Content** AB1953 platform hybrid body with zinc handle

Pop-Up Drain Brass pop-up **Spout Reach** 4-7/16" Cartridge Ceramic disc

**Lever Handle Operation** (1/4) quarter turn stop Installation Type 3-hole, 8" center mount