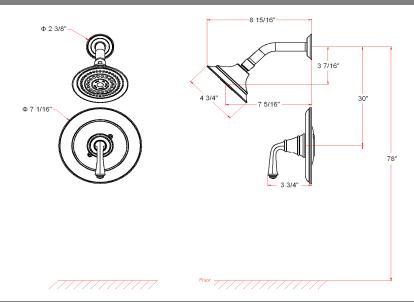

# **Eden Tub & Shower Faucet Without Spout**



### **Specifications**

Material Content Brass valve body, ABS showerhead, SS shower arm,

brass flange

Cartridge Ceramic disc cartridge; Pressure Balanced

**Lever Handle Operation** (1/4) quarter turn stop

Spout N/a





#### **Dimensions**



## **Warranty & Compliances**

Warranty
Lifetime Limited Warranty

IAPMO/UPC
UPC & cUPC Compliant

ASME
ASME A112.18.1-05

ANSI Compliant
ADA Compliant







## Order Codes & Finishes/Colors

Polished Chrome (US26)
Oil Rubbed Bronze (US10B)

524678 524694

Pressure



Type:

Job:

Order Code: Approvals:

Design House reserves the right to make changes in materials, specifications & models at any time. Design House also reserves the right to discontinue product without notice or obligation.