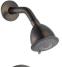

# **Ironwood Tub & Shower Faucet**

### **Specifications**

Material Content Brass valve body, ABS showerhead, SS shower arm, flange

and zinc spout

Cartridge Ceramic disk cartridge; Pressure Balanced

Lever Handle Operation(1/4) quarter turn stopSpoutPull-up diverter spout