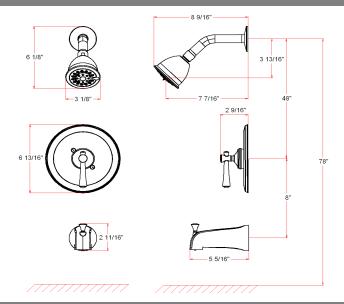

# **Ironwood Tub & Shower Faucet**



### **Specifications**

Material Content Brass valve body, ABS showerhead, SS shower arm, flange

and zinc spout

Cartridge Ceramic disk cartridge; Pressure Balanced

Lever Handle Operation(1/4) quarter turn stopSpoutPull-up diverter spout







#### **Dimensions**



# **Warranty & Compliances**

Warranty
Lifetime Limited Warranty

IAPMO/UPC
UPC & cUPC Compliant

ASME
ASME A112.18.1-05

ANSI Compliant
ADA Compliant







### **Order Codes & Finishes/Colors**

Satin Nickel (US15) 524660

Brushed Bronze 524686

Pressure
BALANCED
Pressure
BALANCED



Type:

Job:

Order Code: Approvals:

Design House reserves the right to make changes in materials, specifications & models at any time. Design House also reserves the right to discontinue product without notice or obligation.