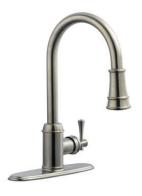

# **Ironwood Kitchen Faucet**

## **Specifications**

Flow Rate (GPM) 1.8 GPM @ 60 psi

Material Content AB1953 platform hybrid body with zinc handle

Pop-Up DrainN/ASpout Reach9-13/16"CartridgeCeramic disk

Lever Handle Operation (1/4) quarter turn stop
Installation Type 3-hole center mount

Sprayer Hybrid pull down sprayer (48" soft hose)