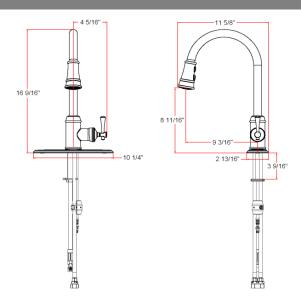

# **Ironwood Kitchen Faucet**



## **Specifications**

Flow Rate (GPM) 1.8 GPM @ 60 psi

Material Content AB1953 platform hybrid body with zinc handle

Pop-Up DrainN/ASpout Reach9-13/16"CartridgeCeramic disk

Lever Handle Operation (1/4) quarter turn stop
Installation Type 3-hole center mount

Sprayer Hybrid pull down sprayer (48" soft hose)



#### **Dimensions**



## **Warranty & Compliances**

Warranty
Lifetime Limited Warranty

IAPMO/UPC
UPC & cUPC Compliant

ASME
ASME A112.18.1-05

ANSI Compliant
ADA Compliant
NSF Compliant

**Lead Free** Fed. Public Law 111-380 (1/2014)









## **Order Codes & Finishes/Colors**

Satin Nickel (US15) 524702 Brushed Bronze 524728



Type: Job:

Order Code: Approvals:

Design House reserves the right to make changes in materials, specifications & models at any time. Design House also reserves the right to discontinue product without notice or obligation.