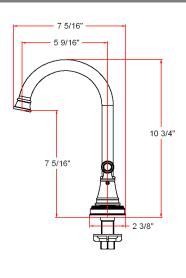

### **Dimensions**

## **Specifications**

Flow Rate (GPM) 2.1 GPM @ 60 psi

**Material Content** AB1953 platform hybrid body with zinc handle

N/A Pop-Up Drain **Spout Reach** 5-9/16" Ceramic disk Cartridge

**Lever Handle Operation** (1/4) quarter turn stop **Installation Type** 3-hole, 4" center mount