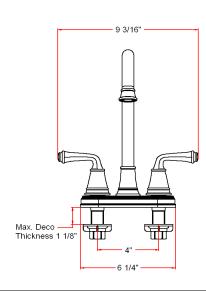

### **Dimensions**

## **Specifications**

Flow Rate (GPM) 2.1 GPM @ 60 psi

**Material Content** AB1953 platform hybrid body with zinc handle

N/A Pop-Up Drain **Spout Reach** 5-9/16" Ceramic disk Cartridge

**Lever Handle Operation** (1/4) quarter turn stop **Installation Type** 3-hole, 4" center mount