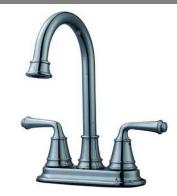

# **Eden Bar Faucet**

## **Specifications**

Flow Rate (GPM) 2.1 GPM @ 60 psi

**Material Content** AB1953 platform hybrid body with zinc handle

N/A Pop-Up Drain **Spout Reach** 5-9/16" Ceramic disk Cartridge

**Lever Handle Operation** (1/4) quarter turn stop **Installation Type** 3-hole, 4" center mount