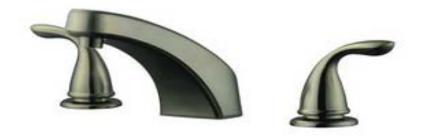

# **Ashland Roman Tub Faucet**

## **Specifications**

Flow Rate (GPM) 7.2 GPM @ 20 psi

Material ContentZinc body with zinc handleSpout dimensions7-3/8"

Cartridge Ceramic disk
Hand held sprayer Not included

**Lever handle operation** 1/4 quarter turn stop