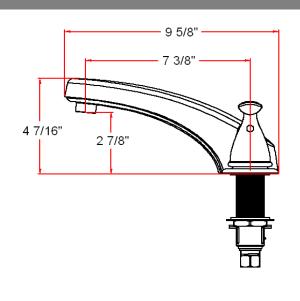

## **Specifications**

Flow Rate (GPM) 7.2 GPM @ 20 psi

Material ContentZinc body with zinc handleSpout dimensions7-3/8"

Cartridge Ceramic disk
Hand held sprayer Not included

**Lever handle operation** 1/4 quarter turn stop

#### **Dimensions**