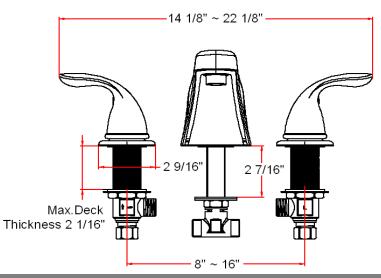

# **Ashland Roman Tub Faucet**



## **Specifications**

Flow Rate (GPM) 7.2 GPM @ 20 psi

Material ContentZinc body with zinc handleSpout dimensions7-3/8"

Cartridge Ceramic disk
Hand held sprayer Not included

**Lever handle operation** 1/4 quarter turn stop



#### **Dimensions**





## **Warranty & Compliances**

Warranty
Lifetime Limited Warranty
IAPMO/UPC
UPC & cUPC Compliant
ASME
ASME A112.18.1-05

ANSI Compliant
ADA Compliant
NSF Compliant







## **Order Codes & Finishes/Colors**

Polished Chrome (US26) 525014

Satin Nickel (US15) 525022

Oil Rubbed Bronze (US10B) 525030

TRUGMATCH

Type: Job:

Order Code: Approvals:

Design House reserves the right to make changes in materials, specifications & models at any time. Design House also reserves the right to discontinue product without notice or obligation.