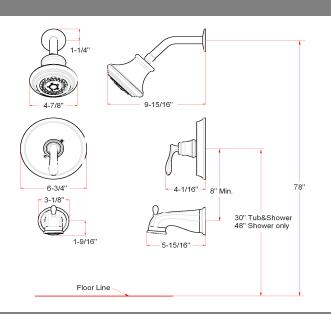

# Madison Tub & Shower Faucet



#### Specifications

- Material Content Cartridge Lever Handle Operation Spout Showerhead GPM
- Brass valve body, ABS showerhead Ceramic Disc Cartridge; Pressure Balanced (1/4) quarter turn stop Pull-up diverter spout 3 Function Showerhead 2.1 GPM @ 80 PSI



#### Dimensions



### Warranty & Compliances

| Warranty  | Lifetime Limited Warranty |
|-----------|---------------------------|
| IAPMO/UPC | UPC & cUPC Compliant      |
| ASME      | ASME A112.18.1-05         |
| ANSI      | Compliant                 |
| ADA       | Compliant                 |





D P C ®

## **Order Codes & Finishes/Colors**

Satin Nickel (US15) Oil Rubbed Bronze (US10B) 525782 525774 Pressure

TRU MATCH

H

| Туре:       |  |
|-------------|--|
| Job:        |  |
| Order Code: |  |
| Approvals:  |  |

Design House reserves the right to make changes in materials, specifications & models at any time. Design House also reserves the right to discontinue product without notice or obligation.