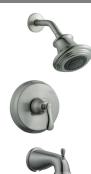

# Madison Tub & Shower Faucet

#### Specifications

- Material Content Cartridge Lever Handle Operation Spout Showerhead GPM
- Brass valve body, ABS showerhead Ceramic Disc Cartridge; Pressure Balanced (1/4) quarter turn stop Pull-up diverter spout 3 Function Showerhead 2.1 GPM @ 80 PSI