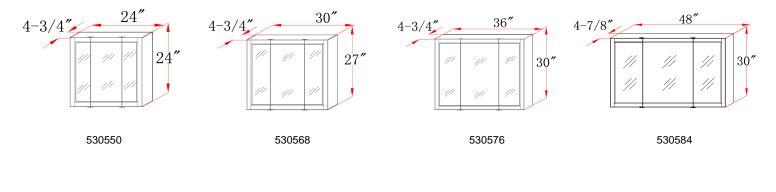

## Dimensions

## Warranty & Compliances

Warranty California 93120

Limited 1 year warranty Compliant

| 24"w x 5"d x 24"h |
|-------------------|
| 30"w x 5"d x 27"h |
| 36"w x 5"d x 30"h |
| 48"w x 5"d x 30"h |

| 530568 |  |
|--------|--|
| 530576 |  |
| 530584 |  |

530550

| Туре:       |  |
|-------------|--|
| Job:        |  |
| Order Code: |  |
| Approvals:  |  |
|             |  |

Design House reserves the right to make changes in materials, specifications & models at any time. Design House also reserves the right to discontinue product without notice or obligation.