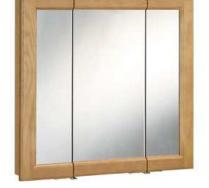

## **Richland Tri-View Medicine Cabinet**

## **Specifications**

Nutmeg oak finish Exposed hinges Pre-assembled design 3 Doors 2 Shelves Solid oak frame Durable water resistant finish