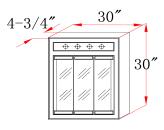

#### **Dimensions**

530592

530600

## **Order Codes & Finishes/Colors**

| 24"w x 5"d x 30"h | Uses three 60-Watt, medium base bulbs | 530592 |
|-------------------|---------------------------------------|--------|
| 30"w x 5"d x 30"h | Uses four 60-Watt, medium base bulbs  | 530600 |
| 36"w x 5"d x 30"h | Uses five 60-Watt, medium base bulbs  | 530618 |
| 48"w x 5"d x 30"h | Uses six 60-Watt, medium base bulbs   | 530626 |