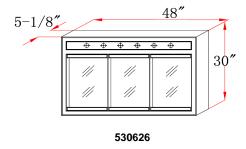

## **Order Codes & Finishes/Colors**

| 24"w x 5"d x 30"h | Uses three 60-Watt, medium base bulbs | 530592 |
|-------------------|---------------------------------------|--------|
| 30"w x 5"d x 30"h | Uses four 60-Watt, medium base bulbs  | 530600 |
| 36"w x 5"d x 30"h | Uses five 60-Watt, medium base bulbs  | 530618 |
| 48"w x 5"d x 30"h | Uses six 60-Watt, medium base bulbs   | 530626 |