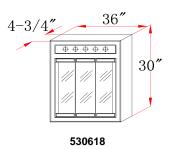

#### **Dimensions**

530592

530600

## **Order Codes & Finishes/Colors**

| 24"w x 5"d x 30"h | Uses three 60-Watt, medium base bulbs | 530592 |
|-------------------|---------------------------------------|--------|
| 30"w x 5"d x 30"h | Uses four 60-Watt, medium base bulbs  | 530600 |
| 36"w x 5"d x 30"h | Uses five 60-Watt, medium base bulbs  | 530618 |
| 48"w x 5"d x 30"h | Uses six 60-Watt, medium base bulbs   | 530626 |