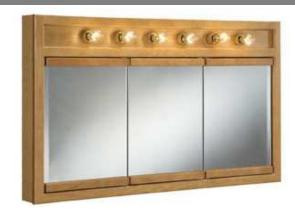

# **Richland Tri-View Lighted Medicine Cabinet**

### **Specifications**

**Nutmeg Oak Finish** 

**Concealed hinges** 

Pre-assembled design

3 Doors

2 Shelves

**Solid Oak Frame** 

**Durable water resistant finish** 

Light bulbs not included