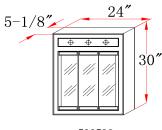

#### **Dimensions**

530592

530600

## **Order Codes & Finishes/Colors**

| 24"w x 5"d x 30"h | Uses three 60-Watt, medium base bulbs | 530592 |
|-------------------|---------------------------------------|--------|
| 30"w x 5"d x 30"h | Uses four 60-Watt, medium base bulbs  | 530600 |
| 36"w x 5"d x 30"h | Uses five 60-Watt, medium base bulbs  | 530618 |
| 48"w x 5"d x 30"h | Uses six 60-Watt, medium base bulbs   | 530626 |