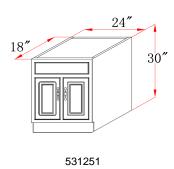

## **Order Codes & Finishes/Colors**

| 24"w x 18"d x 30"h | 531251 |
|--------------------|--------|
| 24"w x 21"d x 30"h | 541029 |
| 30"w x 18"d x 30"h | 531277 |
| 30"w x 21"d x 30"h | 541045 |

Type:
Job:
Order Code:
Approvals: