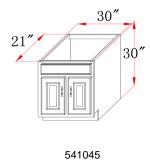

#### **Dimensions**

## **Order Codes & Finishes/Colors**

| 24"w x 18"d x 30"h | 531251 |
|--------------------|--------|
| 24"w x 21"d x 30"h | 541029 |
| 30"w x 18"d x 30"h | 531277 |
| 30"w x 21"d x 30"h | 541045 |

Type:
Job:
Order Code:
Approvals: