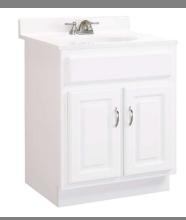

# **Concord Two Door Vanity**

### **Specifications**

MDF square panel doors fronts

Full frame design

1/2" plywood sides

Concealed adjustable hinges

Satin nickel hardware included

Cam-lock connectors for fast & easy assembly

Vanity top sold separately

**Durable White Gloss Finish** 