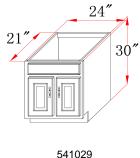

## **Order Codes & Finishes/Colors**

| 24"w x 18"d x 30"h | 531251 |
|--------------------|--------|
| 24"w x 21"d x 30"h | 541029 |
| 30"w x 18"d x 30"h | 531277 |
| 30"w x 21"d x 30"h | 541045 |

Type:
Job:
Order Code:
Approvals: