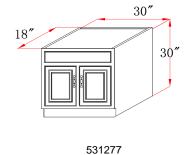

## **Order Codes & Finishes/Colors**

| 24"w x 18"d x 30"h | 531251 |
|--------------------|--------|
| 24"w x 21"d x 30"h | 541029 |
| 30"w x 18"d x 30"h | 531277 |
| 30"w x 21"d x 30"h | 541045 |

Type:
Job:
Order Code:
Approvals: