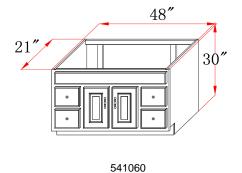

#### **Order Codes & Finishes/Colors**

 48"w x 18"d x 30"h
 531301

 48"w x 21"d x 30"h
 541060

 60"w x 21"d x 30"h
 541078

Type:

Job:

Order Code: Approvals:

Design House reserves the right to make changes in materials, specifications & models at any time. Design House also reserves the right to discontinue product without notice or obligation.