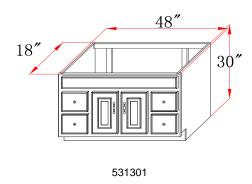

#### **Order Codes & Finishes/Colors**

 48"w x 18"d x 30"h
 531301

 48"w x 21"d x 30"h
 541060

 60"w x 21"d x 30"h
 541078

Type:

Job:

Order Code: Approvals:

Design House reserves the right to make changes in materials, specifications & models at any time. Design House also reserves the right to discontinue product without notice or obligation.