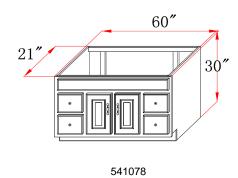

#### **Order Codes & Finishes/Colors**

 48"w x 18"d x 30"h
 531301

 48"w x 21"d x 30"h
 541060

 60"w x 21"d x 30"h
 541078

Type:

Job:

Order Code: Approvals:

Design House reserves the right to make changes in materials, specifications & models at any time. Design House also reserves the right to discontinue product without notice or obligation.