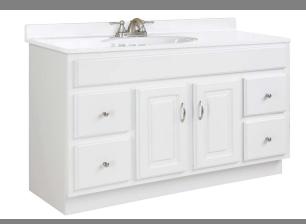

# **Concord Two Door Four Drawer Vanity**

### **Specifications**

MDF square panel doors & drawer fronts

Full frame design

1/2" plywood sides

Center mount ball bearing drawer glide system

Concealed adjustable hinges

Satin nickel hardware included

Cam-lock connectors for fast & easy assembly

Vanity top sold separately

White Gloss Finish