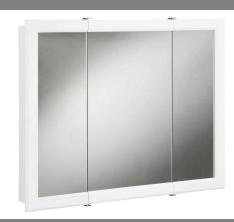

# **Concord Tri-View Surface Mount Medicine Cabinet**

### **Specifications**

Durable gloss white finish

Plywood side panels

**Concealed hinges** 

Pre-assembled design

3 doors

2 shelves