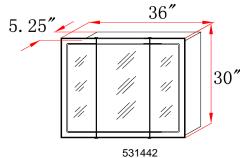

## **Order Codes & Finishes/Colors**

**30"w x 5.125"d x 30"h** 531434 **36"w x 5.25"d x 30"h** 531442 **48"w x 5.25"d x 30"h** 531459

Type:

Job:

Order Code: Approvals:

Design House reserves the right to make changes in materials, specifications & models at any time. Design House also reserves the right to discontinue product without notice or obligation.