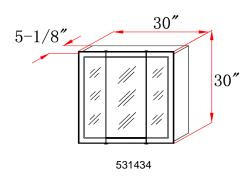

## **Order Codes & Finishes/Colors**

**30"w x 5.125"d x 30"h** 531434 **36"w x 5.25"d x 30"h** 531442 **48"w x 5.25"d x 30"h** 531459

Type:

Job:

Order Code: Approvals:

Design House reserves the right to make changes in materials, specifications & models at any time. Design House also reserves the right to discontinue product without notice or obligation.