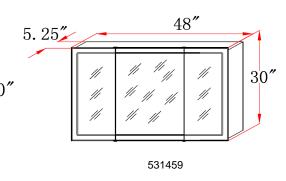

## **Order Codes & Finishes/Colors**

**30"w x 5.125"d x 30"h** 531434 **36"w x 5.25"d x 30"h** 531442 **48"w x 5.25"d x 30"h** 531459

Type:

Job:

Order Code: Approvals:

Design House reserves the right to make changes in materials, specifications & models at any time. Design House also reserves the right to discontinue product without notice or obligation.