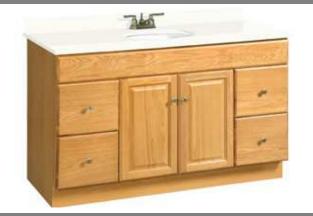

# **Claremont Two Door Four Drawer Vanity**

### **Specifications**

Solid wood door frames and drawer fronts Easy glide drawer glides Raised panel veneer, full overlay door design Frameless design for increased storage and accessibility Aged brass hardware Concealed, adjustable hinges Cam-lock connectors for fast & easy assembly Vanity top sold separately