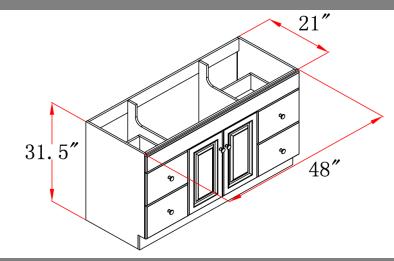

### Dimensions

#### **Order Codes & Finishes/Colors**

48"w x 21"d x 31.5"h

531491

| Т |   | p | e | : |
|---|---|---|---|---|
|   | , | М | ~ | • |

Job:

Order Code:

Approvals:

Design House reserves the right to make changes in materials, specifications & models at any time. Design House also reserves the right to discontinue product without notice or obligation.