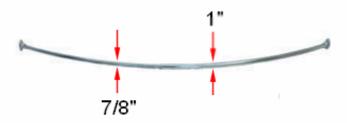

## **Specifications**

| Iron rod and flanges |                |
|----------------------|----------------|
| Included             |                |
| 1"                   |                |
| from 55" to 63"      | 8              |
|                      | Included<br>1" |

#### **Dimensions**