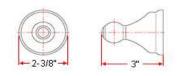

# **ALLANTE Accessory Kit**

### **Specifications**

Material Content Installation hardware Accessory Kit Includes zinc base & steel bar/aluminum ring/aluminum roll included 24" towel bar, towel ring, tp holder and robe hook



# Dimensions







tp holder

536698

536706

535070



towel ring



robe hook

### Warranty & Compliances

Warranty

1 Year Limited Warranty

# **Order Codes & Finishes/Colors**

Satin Nickel (US15) Oil Rubbed Bronze (US10B) Polished Chrome (US26)

TRU MATCH

Type: Job: Order Code: Approvals:

Design House reserves the right to make changes in materials, specifications & models at any time. Design House also reserves the right to discontinue product without notice or obligation.