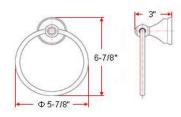

# **ALLANTE Accessory Kit**

### **Specifications**

Material Content Installation hardware Accessory Kit Includes zinc base & steel bar/aluminum ring/aluminum roll included 24" towel bar, towel ring, tp holder and robe hook



# Dimensions







tp holder

536698

536706

535070



towel ring



robe hook

### Warranty & Compliances

Warranty

1 Year Limited Warranty

# **Order Codes & Finishes/Colors**

Satin Nickel (US15) Oil Rubbed Bronze (US10B) Polished Chrome (US26)

TRU MATCH

Type: Job: Order Code: Approvals:

Design House reserves the right to make changes in materials, specifications & models at any time. Design House also reserves the right to discontinue product without notice or obligation.