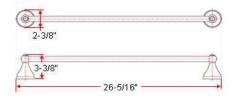

# **ALLANTE Accessory Kit**

### **Specifications**

Material Content Installation hardware Accessory Kit Includes zinc base & steel bar/aluminum ring/aluminum roll included 24" towel bar, towel ring, tp holder and robe hook



# Dimensions







tp holder

536698

536706

535070



towel ring



robe hook

### Warranty & Compliances

Warranty

1 Year Limited Warranty

# **Order Codes & Finishes/Colors**

Satin Nickel (US15) Oil Rubbed Bronze (US10B) Polished Chrome (US26)

TRU MATCH

Type: Job: Order Code: Approvals:

Design House reserves the right to make changes in materials, specifications & models at any time. Design House also reserves the right to discontinue product without notice or obligation.