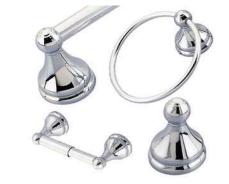

### **Specifications**

Material Content Installation hardware Accessory Kit Includes zinc base & steel bar/aluminum ring/aluminum roll included 24" towel bar, towel ring, tp holder and robe hook