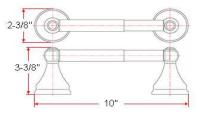

# **ALLANTE Accessory Kit**

### **Specifications**

Material Content Installation hardware Accessory Kit Includes zinc base & steel bar/aluminum ring/aluminum roll included 24" towel bar, towel ring, tp holder and robe hook



# Dimensions







tp holder

536698

536706

535070



towel ring



robe hook

### Warranty & Compliances

Warranty

1 Year Limited Warranty

# **Order Codes & Finishes/Colors**

Satin Nickel (US15) Oil Rubbed Bronze (US10B) Polished Chrome (US26)

TRU MATCH

Type: Job: Order Code: Approvals:

Design House reserves the right to make changes in materials, specifications & models at any time. Design House also reserves the right to discontinue product without notice or obligation.