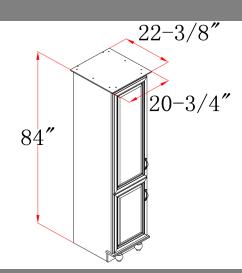

#### **Dimensions**

## **Order Codes & Finishes/Colors**

**Fully Assembled** 

Ready to Assemble

20-3/4"w x 22-3/8"d x 84"h

538595

540765

Design House reserves the right to make changes in materials, specifications & models at any time. Design House also reserves the right to discontinue product without notice or obligation.