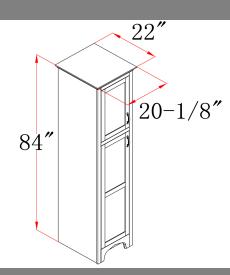

#### **Dimensions**

## **Order Codes & Finishes/Colors**

**Fully Assembled** 

Ready to Assemble

18"w x 21"d x 84"h

539650

541300

Type: Job:

Order Code: Approvals: