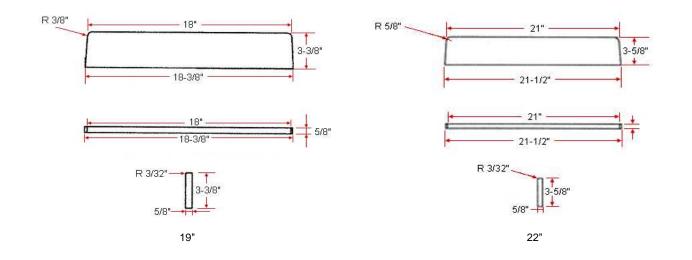

# **Universal Side Splash**



## **Specifications**

| Material Content: | Cultured Marble                                          |
|-------------------|----------------------------------------------------------|
| Size:             | 19" and 22" available                                    |
| Color:            | Sandstone / Solid White / White on White / White on Bone |



# Dimensions



#### **Warranty & Compliances**

Warranty

1 Year Limited Warranty



## **Order Codes & Finishes/Colors**

|                | 19"    | 22"    |
|----------------|--------|--------|
| Sandstone      |        | 906289 |
| Solid White    | 550921 | 550905 |
| White on white | 550533 | 550913 |
| White on Bone  | 550558 | 550228 |

| Туре:       |
|-------------|
| Job:        |
| Order Code: |
| Approvals:  |
|             |

Design House reserves the right to make changes in materials, specifications & models at any time. Design House also reserves the right to discontinue product without notice or obligation.