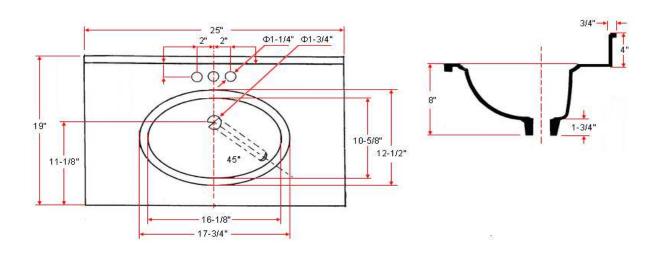

# 25" x 19" Oval Vanity Top



## **Specifications**

Material Content: Cultured Marble
Back splash: Integrated

Color: Sandstone / Solid White / White on White / White on Bone

Faucet Holes: 3 holes, 4" center mount



## **Dimensions**



## **Warranty & Compliances**

Warranty 1 Year Limited Warranty

UPC Complaint CSA Complaint

ANSI Z124.3 complaint



### **Order Codes & Finishes/Colors**

|                | View Box Sleeve | Pack | Type:       |
|----------------|-----------------|------|-------------|
| Sandstone      | 551697          |      | Job:        |
| Solid White    | 551267 552      | 000  | Order Code: |
| White on white | 551051 552      | 794  | Approvals:  |
| White on Bone  | 551101 552      | 273  |             |

Design House reserves the right to make changes in materials, specifications & models at any time. Design House also reserves the right to discontinue product without notice or obligation.