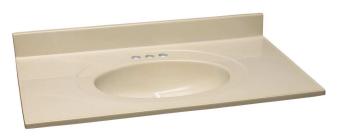

# 25" x 19" Oval Vanity Top

## **Specifications**

Material Content: Cultured Marble
Back splash: Integrated

Color: Sandstone / Solid White / White on White / White on Bone

Faucet Holes: 3 holes, 4" center mount