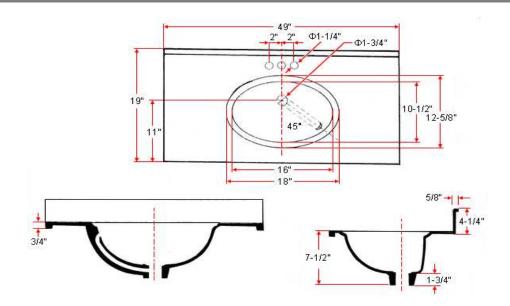

# 49" x 19" Oval Vanity Top



## **Specifications**

Material Content: Cultured Marble
Back splash: Integrated

Color: Sandstone / Solid White / White on White / White on Bone

Faucet Holes: 3 holes, 4" center mount



## **Dimensions**



## **Warranty & Compliances**

Warranty 1 Year Limited Warranty

UPC Complaint CSA Complaint

ANSI Z124.3 complaint



## **Order Codes & Finishes/Colors**

|                | View Box | Sleeve Pack | Type:       |
|----------------|----------|-------------|-------------|
| Sandstone      | 551721   |             | Job:        |
| Solid White    | 551358   | 552059      | Order Code: |
| White on white | 551085   | 550319      | Approvals:  |
| White on Bone  | 551135   | 552265      |             |

Design House reserves the right to make changes in materials, specifications & models at any time. Design House also reserves the right to discontinue product without notice or obligation.