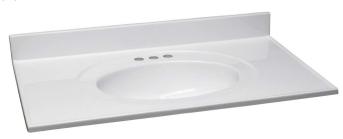

# 49" x 19" Oval Vanity Top

## **Specifications**

Material Content: Cultured Marble
Back splash: Integrated

Color: Sandstone / Solid White / White on White / White on Bone

Faucet Holes: 3 holes, 4" center mount